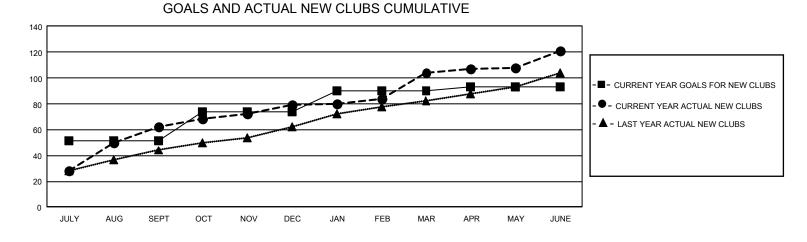

## GMT Constitutional Area 6, Group I

REPORT DOES NOT INCLUDE CLUBS IN UNDISTRICTED AREAS.

| Clubs                 |               |           |               | Members               |                         |                         |                                                    |
|-----------------------|---------------|-----------|---------------|-----------------------|-------------------------|-------------------------|----------------------------------------------------|
| RESULTS FOR 2022-2023 |               |           |               | RESULTS FOR 2022-2023 |                         |                         |                                                    |
| QUARTER               | NEW CLUB GOAL | NEW CLUBS | DROPPED CLUBS | QUARTER               | IBER GROWTH NET<br>GOAL | MEMBER GROWTH<br>ACTUAL | DROPPED MEMBERS<br>ACTUAL (including<br>transfers) |
| JULY/AUG/SEPT         | 153           | 62        | 15            | JULY/AUG/SEPT         | 1523                    | 3,594                   | 731                                                |
| OCT/NOV/DEC           | 69            | 17        | 43            | OCT/NOV/DEC           | 1363                    | 1,537                   | 2,231                                              |
| JAN/FEB/MAR           | 48            | 25        | 23            | JAN/FEB/MAR           | 953                     | 1,395                   | 671                                                |
| APR/MAY/JUNE          | 9             | 17        | 55            | APR/MAY/JUNE          | 575                     | 1,649                   | 4,101                                              |