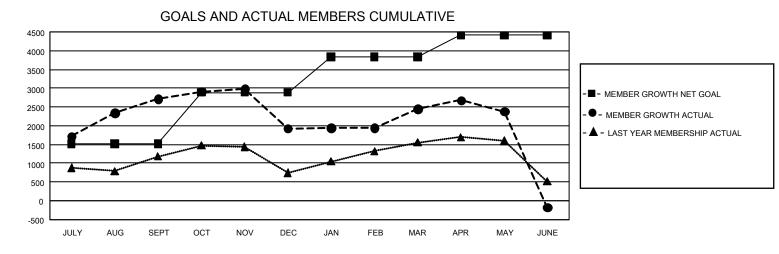

## GMT Constitutional Area 6, Group I

REPORT DOES NOT INCLUDE CLUBS IN UNDISTRICTED AREAS.

| Clubs                 |               |           |               | Members               |                         |                         |                                                    |
|-----------------------|---------------|-----------|---------------|-----------------------|-------------------------|-------------------------|----------------------------------------------------|
| RESULTS FOR 2022-2023 |               |           |               | RESULTS FOR 2022-2023 |                         |                         |                                                    |
| QUARTER               | NEW CLUB GOAL | NEW CLUBS | DROPPED CLUBS | QUARTER               | IBER GROWTH NET<br>GOAL | MEMBER GROWTH<br>ACTUAL | DROPPED MEMBERS<br>ACTUAL (including<br>transfers) |
| JULY/AUG/SEPT         | 153           | 62        | 15            | JULY/AUG/SEPT         | 1523                    | 3,594                   | 731                                                |
| OCT/NOV/DEC           | 69            | 17        | 43            | OCT/NOV/DEC           | 1363                    | 1,537                   | 2,231                                              |
| JAN/FEB/MAR           | 48            | 25        | 23            | JAN/FEB/MAR           | 953                     | 1,395                   | 671                                                |
| APR/MAY/JUNE          | 9             | 17        | 55            | APR/MAY/JUNE          | 575                     | 1,649                   | 4,101                                              |